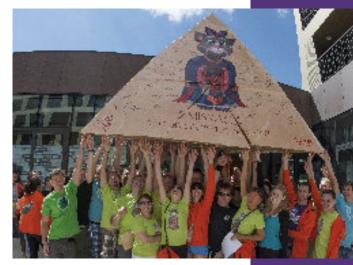

### How it works

Teams are provided with the plans and tools to create individual 3D shapes which fit together to form a team pyramid. Once constructed teams decorate their pyramid with slogans and colour, which can be aligned to reinforce your brand message or conference theme or perhaps a charity of your choice. Then teams collaborate to join their pyramids together to create one giant pyramid ensuring the decorative design is uniform and matching when joined together.

### Learning outcomes

Problem solving, time and resource management skills are required to construct a series of shapes and then form them into a pyramid - its like a giant 3D puzzle!

Progressing from a team activity to a whole group challenge, Flat Out Pyramids illustrates the value of each individual working to a common goal a lesson that will stand the test of time.