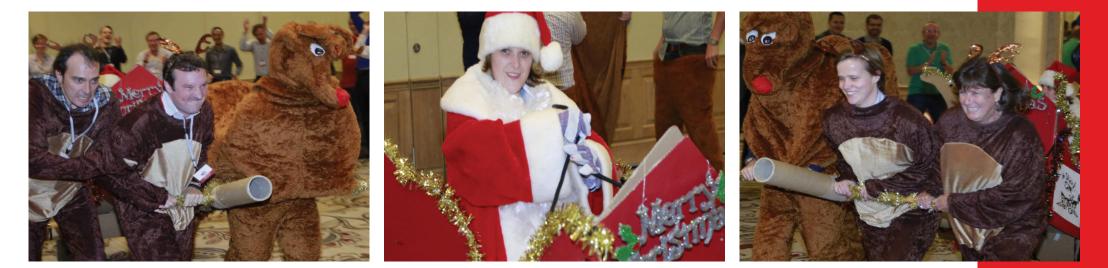

## How it works

Each team is encouraged to pull together and turn a 'flat-pack' cardboard kit into a perfectly engineered sleigh powered by human reindeer. Although detailed plans are provided, this is no easy undertaking! Careful planning and teamwork are required to succeed. Once construction is complete, teams adorn their sleighs with Christmas decorations. The challenge concludes with a race where teams unleash their reindeer power and demonstrate pit stop prowess as all teams vie for advantage in a crucial costume swap.

## Learning outcomes

Flat Out-Sleigh Ride is an funk memorable shared experience that brings out the best in your people and encourages ingenuity, co-operation and good-natured competitiveness. Flat Out Sleigh Ride tests the communication skills, collaboration and creativity of your people to build the ultimate Sleigh for Santa. A fantastic way of uniting your teams at a Christmas party or end of year event.