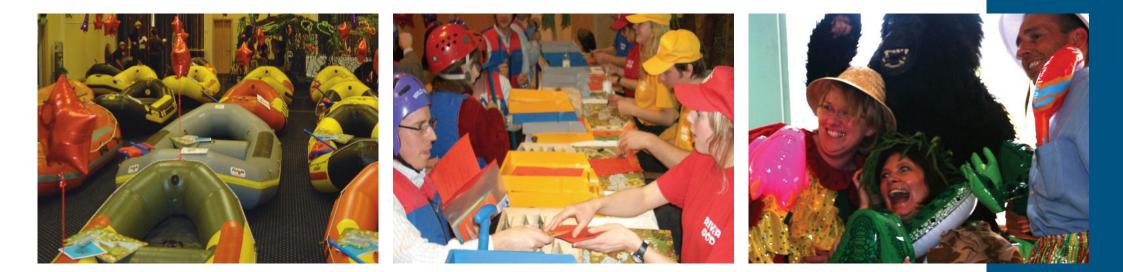

## How it works

In this high energy indoor business game each team takes the role of a rafting company leading a successful 'first descent' down one of the world's great rivers. Teams commence planning, learning and developing a strategy. Then they embark on a maximum 15 day expedition down the river aiming to earn 'Feel Good Factors' and food card through completing various challenges along the way. The team who finishes with the highest net profit wins the game.