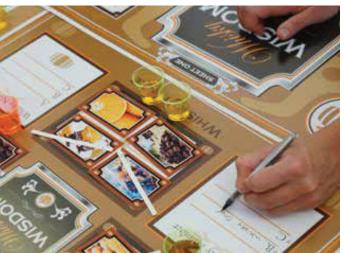

### How it works

Teams receive game rules and a box of aroma bottles. Participants sniff and sip the whiskies in an attempt to identify each sample in the box. Light hearted convincing and persuading ensues, as teams finalise their collective decisions before submitting to the group. The results are tallied and the winning team revealed!